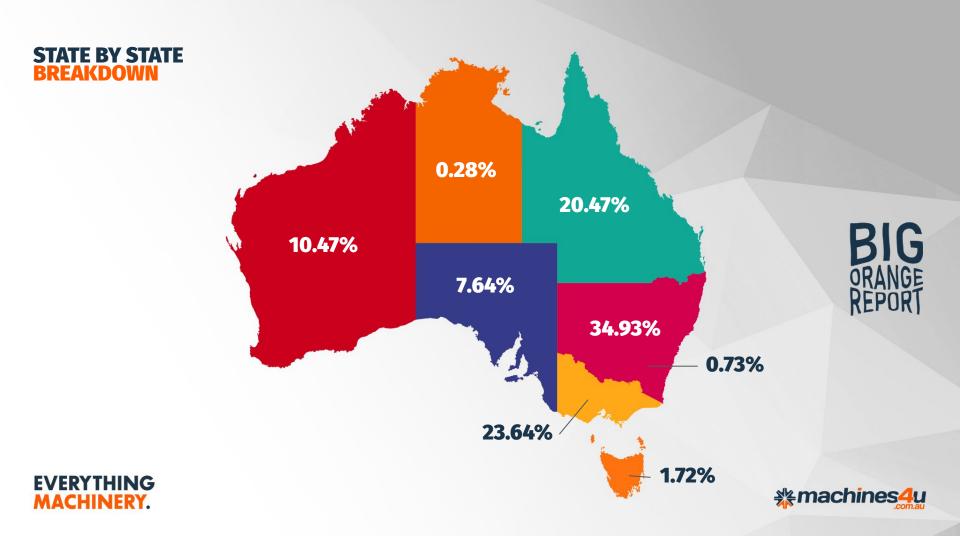

# BG ORANGE

## MARKETPLACE INSIGHTS FARMING MACHINERY JULY 2022 TO JUNE 2023

## KRISTEN PATRICK

#### EVERYTHING MACHINERY machinesdu









# **KEY INSIGHTS BEFORE THE SALE**





**PRICE** vs **DEMAND** ANALYSIS **BRAND** DEMAND



JULY 2022 TO JUNE 2023





# **5 YEARS OF INSIGHTS**





**∦**machines4u

## 4 MILLION ANNUAL USERS 585 MILLION DATA POINTS

EVERYTHING MACHINERY.



# HOW USERS BROWSE

tractor for sale

G











## **150+** TRACKING METRICS PER USER

## EVERYTHING MACHINERY.



### BIG ORANGE REPORT











BIG ORANGE REPORT

#### AVERAGE LEAD VALUE BY INDUSTRY





\*machines4u

#### **ENQUIRY TYPE BY INDUSTRY**



PDF Leads Email Leads Phone Leads





#### **DEVICES USED TO SEARCH FOR EQUIPMENT**





\* machines 4u

#### LEADS AND TRAFFIC BY TIME OF DAY

Traffic – Leads Submitted





EVERYTHING MACHINERY.

#### LEADS AND TRAFFIC BY DAYS OF THE WEEK

Traffic – Leads Submitted





**∦machines**4u

#### SEARCH TRENDS BY INDUSTRY





\*machines4u

# FARM MACHINERY INSIGHTS



620K+ TOTAL UNIQUE BUYERS









#### **TOP 10 FARMING BRANDS SEARCHED FOR ON MACHINES4U**

Other

62.7%

EVERYTHING MACHINERY.







#### **SEARCH TRENDS BY BRAND - AGRICULTURE**

- Kubota - John Deere - Case IH - Massey Ferguson - Trident







\*machines4u





**1. TRACTOR** 



**2. SLASHER** 



**3.