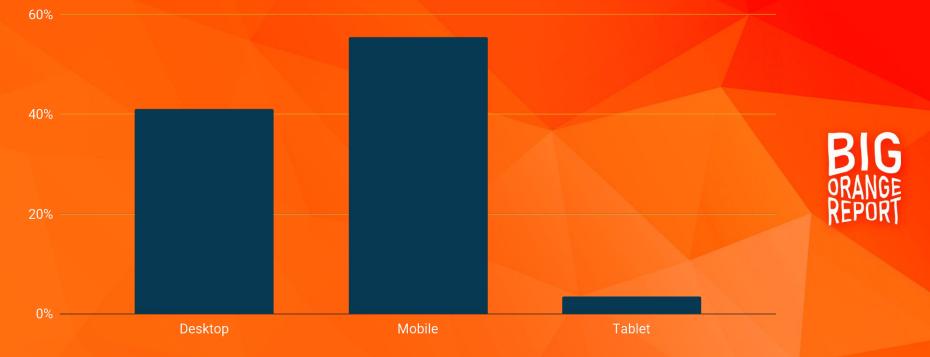

# BG ORANGE

## MARKETPLACE INSIGHTS FARMING MACHINERY JULY 2022 TO JUNE 2023

## KRISTEN PATRICK

#### EVERYTHING MACHINERY machinesdu









# **KEY INSIGHTS BEFORE THE SALE**





**PRICE** vs **DEMAND** ANALYSIS **BRAND** DEMAND



JULY 2022 TO JUNE 2023





# **5 YEARS OF INSIGHTS**





**∦**machines4u

## 4 MILLION ANNUAL USERS 585 MILLION DATA POINTS

EVERYTHING MACHINERY.



# HOW USERS BROWSE

tractor for sale

G











## **150+** TRACKING METRICS PER USER

## EVERYTHING MACHINERY.



### BIG ORANGE REPORT











BIG ORANGE REPORT

#### AVERAGE LEAD VALUE BY INDUSTRY





\*machines4u

#### **ENQUIRY TYPE BY INDUSTRY**



PDF Leads Email Leads Phone Leads





#### **DEVICES USED TO SEARCH FOR EQUIPMENT**





\* machines 4u

#### LEADS AND TRAFFIC BY TIME OF DAY

Traffic – Leads Submitted





EVERYTHING MACHINERY.

#### LEADS AND TRAFFIC BY DAYS OF THE WEEK

Traffic – Leads Submitted





**∦machines**4u

#### SEARCH TRENDS BY INDUSTRY





\*machines4u

# FARM MACHINERY INSIGHTS



620K+ TOTAL UNIQUE BUYERS









#### **TOP 10 FARMING BRANDS SEARCHED FOR ON MACHINES4U**

Other

62.7%

EVERYTHING MACHINERY.







#### **SEARCH TRENDS BY BRAND - AGRICULTURE**

- Kubota - John Deere - Case IH - Massey Ferguson - Trident







\*machines4u





**1. TRACTOR** 



**2. SLASHER** 



**3. CHIPPER** 



**4. MULCHER** 



**5. RIDE-ON** 



6. BACKHOE



**7. ATV** 



8. WOOD CHIPPERS





**9. GRINDERS** 

**10. HARVESTER** 





#### SEARCH TRENDS BY AGRICULTURE MACHINES

- Tractor - Rid