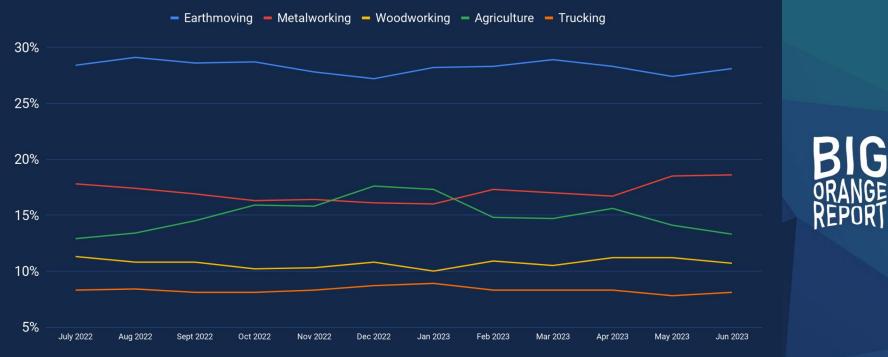

LE**





**PRICE** vs **DEMAND** ANALYSIS **BRAND** DEMAND



JULY 2022 TO JUNE 2023





# **5 YEARS OF INSIGHTS**





**∦**machines4u

## 4 MILLION ANNUAL USERS 585 MILLION DATA POINTS

EVERYTHING MACHINERY.



# HOW USERS BROWSE

tractor for sale

G











## **150+** TRACKING METRICS PER USER

## EVERYTHING MACHINERY.



### BIG ORANGE REPORT











BIG ORANGE REPORT

#### AVERAGE LEAD VALUE BY INDUSTRY





\*machines4u

#### **ENQUIRY TYPE BY INDUSTRY**



PDF Leads Email Leads Phone Leads





#### **DEVICES USED TO SEARCH FOR EQUIPMENT**





\* machines 4u

#### LEADS AND TRAFFIC BY TIME OF DAY

Traffic – Leads Submitted





EVERYTHING MACHINERY.

#### LEADS AND TRAFFIC BY DAYS OF THE WEEK

Traffic – Leads Submitted





**∦machines**4u

#### SEARCH TRENDS BY INDUSTRY





\*machines4u

# FARM MACHINERY INSIGHTS



620K+ TOTAL UNIQUE BUYERS









#### **TOP 10 FARMING BRANDS SEARCHED FOR ON MACHINES4U**

Other

62.7%

EVERYTHING MACHINERY.







#### **SEARCH TRENDS BY BRAND - AGRICULTURE**

- Kubota - John Deere - Case IH - Massey Ferguson - Trident







\*machines4u





**1. TRACTOR** 



**2. SLASHER** 



**3. CHIPPER** 



**4. MULCHER** 



**5. RIDE-ON** 



6. BACKHOE



**7. ATV** 



8. WOOD CHIPPERS





**9. GRINDERS** 

**10. HARVESTER** 





#### SEARCH TRENDS BY AGRICULTURE MACHINES

- Tractor - Ride on Mower - ATV - Harvester - Spreader



## EVERYTHING MACHINERY.

**∦ machines**4u

#### **BUYER DEMAND VS SELLER SUPPLY FOR TRACTORS**

- Buyer Demand - Seller Supply





\*machines4u

#### **BUYER DEMAND VS SELLER SUPPLY FOR TELEHA