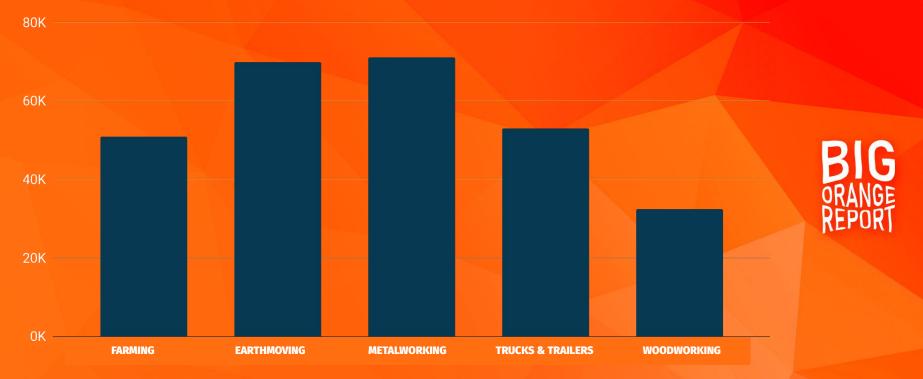

# BG ORANGE

## MARKETPLACE INSIGHTS FARMING MACHINERY JULY 2022 TO JUNE 2023

## KRISTEN PATRICK

#### EVERYTHING MACHINERY machinesdu









# **KEY INSIGHTS BEFORE THE SALE**





**PRICE** vs **DEMAND** ANALYSIS **BRAND** DEMAND



JULY 2022 TO JUNE 2023





# **5 YEARS OF INSIGHTS**





**∦**machines4u

## 4 MILLION ANNUAL USERS 585 MILLION DATA POINTS

EVERYTHING MACHINERY.



# HOW USERS BROWSE

tractor for sale

G











## **150+** TRACKING METRICS PER USER

## EVERYTHING MACHINERY.



### BIG ORANGE REPORT











BIG ORANGE REPORT

#### AVERAGE LEAD VALUE BY INDUSTRY





\*machines4u

#### **ENQUIRY TYPE BY INDUSTRY**



PDF Leads Email Leads Phone Leads





#### **DEVICES USED TO SEARCH FOR EQUIPMENT**





\* machines 4u

#### LEADS AND TRAFFIC BY TIME OF DAY

Traffic – Leads Submitted





EVERYTHING MACHINERY.

#### LEADS AND TRAFFIC BY DAYS OF THE WEEK

Traffic – Leads Submitted





**∦machines**4u

#### SEARCH TRENDS BY INDUSTRY





\*machines4u

# FARM MACHINERY INSIGHTS



620K+ TOTAL UNIQUE BUYERS









#### **TOP 10 FARMING BRANDS SEARCHED FOR ON MACHINES4U**

Other

62.7%

EVERYTHING MACHINERY.







#### **SEARCH TRENDS BY BRAND - AGRICULTURE**

- Kubota - John Deere - Case IH - Massey Ferguson - Trident







\*machines4u





**1. TRACTOR** 



**2. SLASHER** 



**3. CHIPPER** 



**4. MULCHER** 



**5. RIDE-ON** 



6. BACKHOE