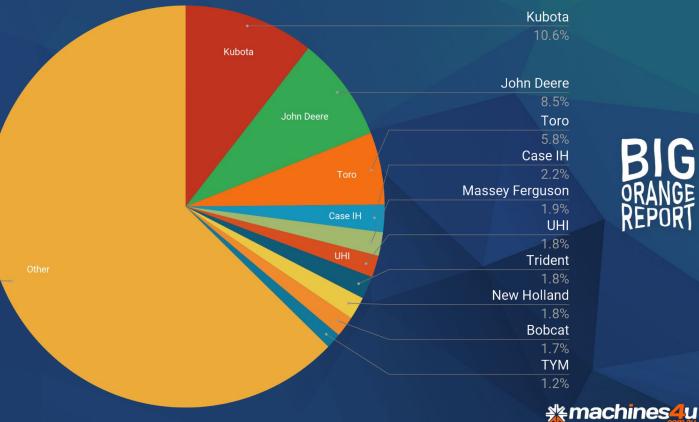

#### **TOP 10 FARMING BRANDS SEARCHED FOR ON MACHINES4U**

Other

62.7%

EVERYTHING MACHINERY.