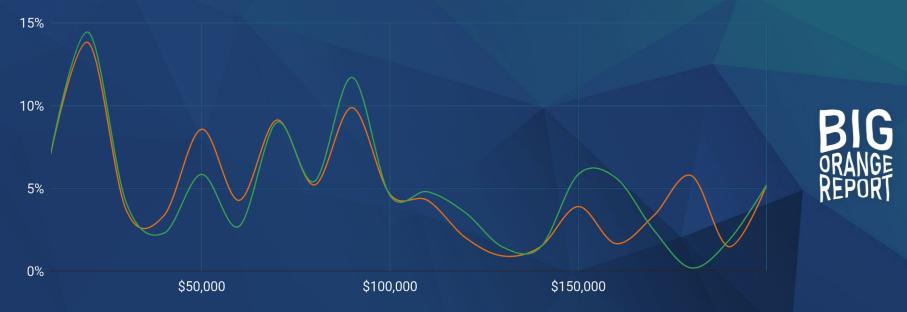

#### **BUYER DEMAND VS SELLER SUPPLY FOR TRACTORS**

- Buyer Demand - Seller Supply

\*machines4u