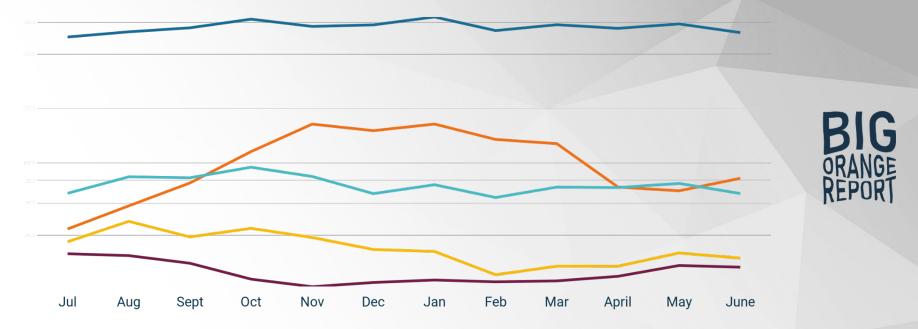

#### **SEARCH TRENDS BY BRAND - AGRICULTURE**

- Kubota - John Deere - Case IH - Massey Ferguson - Trident

\*machines4u

**1. TRACTOR** 

**2. SLASHER** 

**3. CHIPPER** 

**4. MULCHER** 

**5. RIDE-ON** 