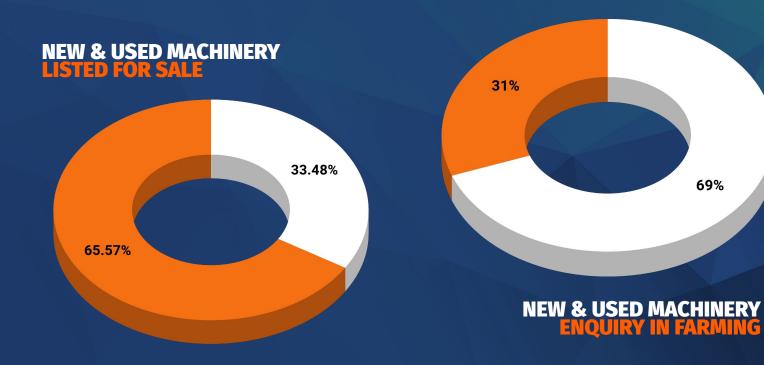

# BG ORANGE

## MARKETPLACE INSIGHTS FARMING MACHINERY JULY 2022 TO JUNE 2023

## KRISTEN PATRICK

#### EVERYTHING MACHINERY machinesdu









# **KEY INSIGHTS BEFORE THE SALE**





**PRICE** vs **DEMAND** ANALYSIS **BRAND** DEMAND



JULY 2022 TO JUNE 2023





# **5 YEARS OF INSIGHTS**





**∦**machines4u

## 4 MILLION ANNUAL USERS 585 MILLION DATA POINTS

EVERYTHING MACHINERY.



# HOW USERS BROWSE

tractor for sale

G











## **150+** TRACKING METRICS PER USER

## EVERYTHING MACHINERY.



### BIG ORANGE REPORT











BIG ORANGE REPORT

#### AVERAGE LEAD VALUE BY INDUSTRY





\*machines4u

#### **ENQUIRY TYPE BY INDUSTRY**



PDF Leads Email Leads Phone Leads





#### **DEVICES USED TO SEARCH FOR EQUIPMENT**





\* machines 4u

#### LEADS AND TRAFFIC BY TIME OF DAY

Traffic – Leads Submitted





EVERYTHING MACHINERY.

#### LEADS AND TRAFFIC BY DAYS OF THE WEEK

Traffic – Leads Submitted





**∦machines**4u

#### SEARCH TRENDS BY INDUSTRY





\*machines4u

# FARM MACHINERY INSIGHTS



620K+ TOTAL UNIQUE BUYERS









#### **TOP 10 FARMING BRANDS SEARCHED FOR ON MACHINES4U**

Other

62.7%

EVERYTHING MACHINERY.







#### **SEARCH TRENDS BY BRAND - AGRICULTURE**

- Kubota - John Deere - Case IH - Massey Ferguson - Trident







\*machines4u





**1. TRACTOR** 



**2. SLASHER** 



**3. C