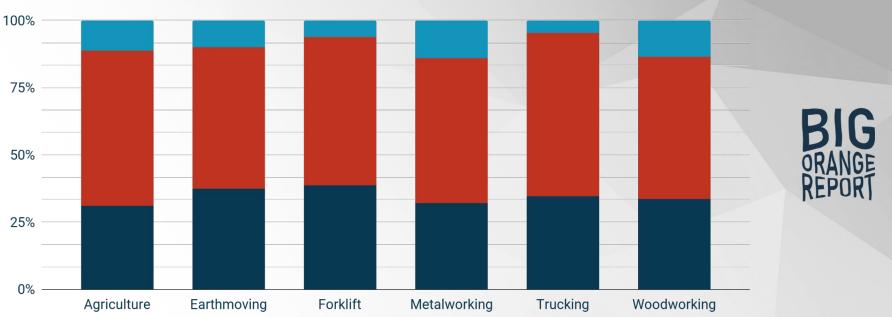

# BG ORANGE

## MARKETPLACE INSIGHTS FARMING MACHINERY JULY 2022 TO JUNE 2023

## KRISTEN PATRICK

#### EVERYTHING MACHINERY machinesdu









# **KEY INSIGHTS BEFORE THE SALE**





**PRICE** vs **DEMAND** ANALYSIS **BRAND** DEMAND



JULY 2022 TO JUNE 2023





# **5 YEARS OF INSIGHTS**





**∦**machines4u

## 4 MILLION ANNUAL USERS 585 MILLION DATA POINTS

EVERYTHING MACHINERY.



# HOW USERS BROWSE

tractor for sale

G











## **150+** TRACKING METRICS PER USER

## EVERYTHING MACHINERY.



### BIG ORANGE REPORT











BIG ORANGE REPORT

#### AVERAGE LEAD VALUE BY INDUSTRY





\*machines4u

#### **ENQUIRY TYPE BY INDUSTRY**



PDF Leads Email Leads Phone Leads





#### **DEVICES USED TO SEARCH FOR EQUIPMENT**





\* machines 4u

#### LEADS AND TRAFFIC BY TIME OF DAY

Traffic – Leads Submitted





EVERYTHING MACHINERY.

#### LEADS AND TRAFFIC BY DAYS OF THE WEEK

Traffic – Leads Submitted





**∦machines**4u

#### SEARCH TRENDS BY INDUSTRY





\*machines4u

# FARM MACHINERY INSIGHTS



620K+ TOTAL UNIQUE BUYERS









#### **TOP 10 FARMING BRANDS SEARCHED FOR ON MACHINES4U**

Other

62.7%

EVERYTHING MACHINERY.







#### **SEARCH TRENDS BY BRAND - AGRICULTURE**

- Kubota - John Deere - Case IH - Massey Ferguson - Trident







\*machines4u





**1. TRACTOR** 



**2. SLASHER** 



**3. CHIPPER** 



**4. MULCHER** 



**5. RIDE-ON** 



6. BACKHOE



**7. ATV** 



8. WOOD CHIPPERS





**9. GRINDERS