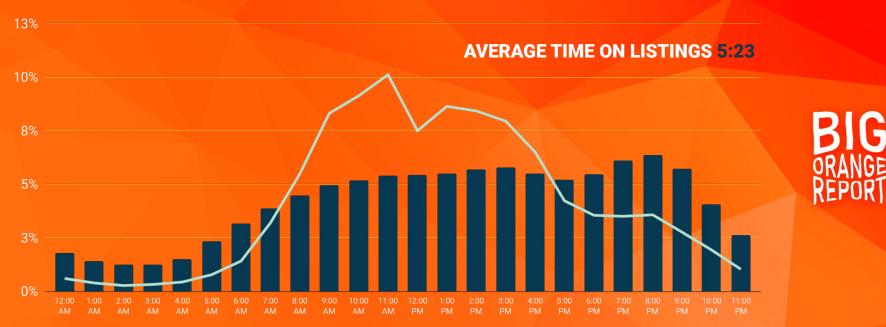

#### LEADS AND TRAFFIC BY TIME OF DAY

Traffic – Leads Submitted

EVERYTHING MACHINERY.