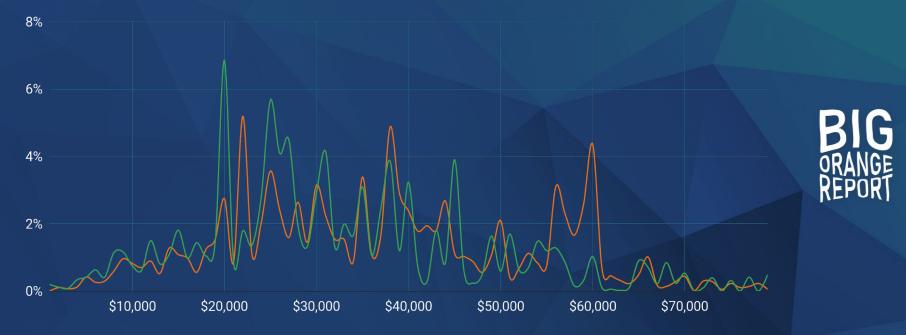

#### **BUYER DEMAND VS SELLER SUPPLY FOR TRACTORS**

- Buyer Demand - Seller Supply

\*machines4u