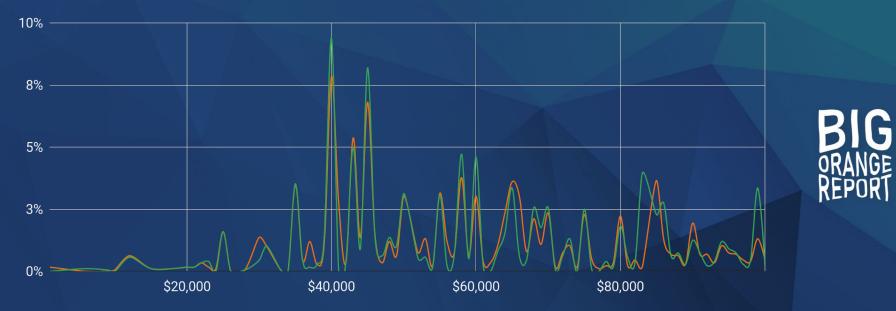

#### **BUYER DEMAND VS SELLER SUPPLY FOR TELEHANDLERS**

- Buyer Demand - Seller Supply