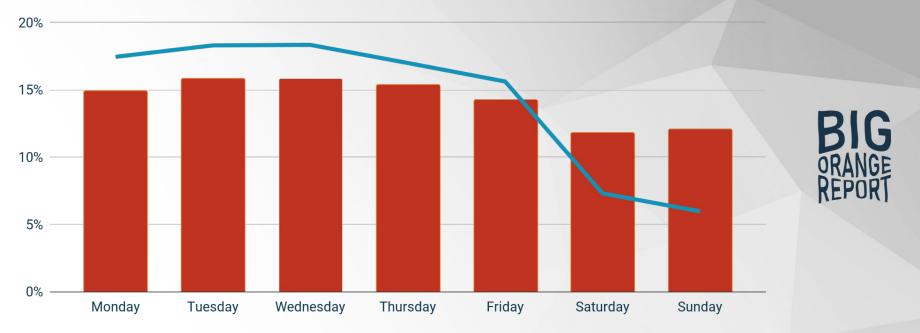

#### LEADS AND TRAFFIC BY DAYS OF THE WEEK

Traffic – Leads Submitted

**∦machines**4u