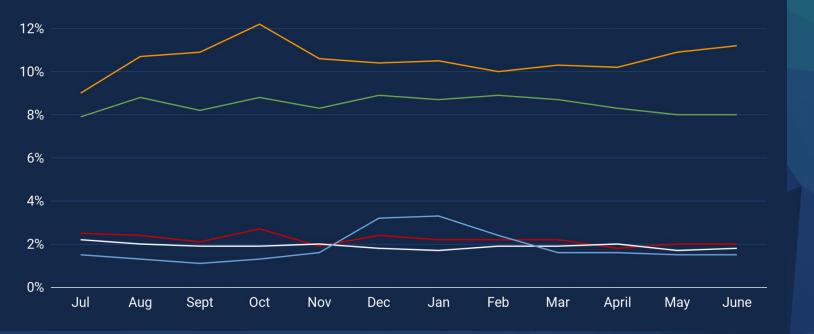

#### **SEARCH TRENDS BY BRAND - AGRICULTURE**

- Kubota - John Deere - Case IH - Massey Ferguson - Trident

\*machines4u

**1. TRACTOR** 

**2. SLASHER** 

**3. CHIPPER** 

**4. MULCHER** 

**5. RIDE-ON** 